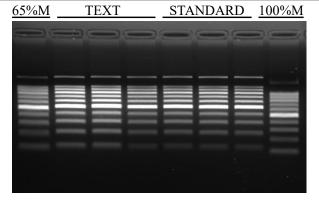

### **Electrophoretic Analysis**

- Comparison of the Test Sample to a previously tested Standard. Acceptable range for Test Sample is ≤
   ± 10% of Standard, based upon analysis. The "Standard" is a previously tested and validated sample.
- The recovery of DNA from agar gel is more than 65%.

#### **Recovery Analysis**

• The recovery of DNA from agar gel is more than 65%. Loading 8µl extracted PCR product mixture to the 1.5% agar gel for electrophoresis, and also loading 5.2 µl and 8µl PCR product mixture for 65% and 100% as contrast to to estimate the recovery of purified PCR product by visual examination.

### **Gel Image and Test Data**

|                                         | Test Date |    |    |    |    |    |                                               |
|-----------------------------------------|-----------|----|----|----|----|----|-----------------------------------------------|
| Item                                    | 1         | 2  | 3  | 4  | 5  | 6  | Sample                                        |
| Yield (%)                               | 90        | 90 | 90 | 90 | 90 | 90 | 1,2,3 are Test Samples<br>4,5,6 are Standards |
| [Test Sample/Standard] Yield Difference | 0%        |    |    |    |    |    | PASS                                          |